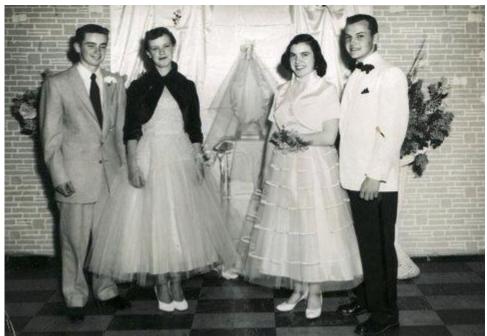

Tom Fitzgerald (1957), Marilyn Burke, Joanna Lacey, Leo Dittmer

Dean Dittmer, Duane Stuckey, Father Ryan, John Jacobson, Leo Dittmer

Probably the 1955 Prom: Duke Conway (1957), Marilyn Burke, Joanna Lacey, Dean Dittmer