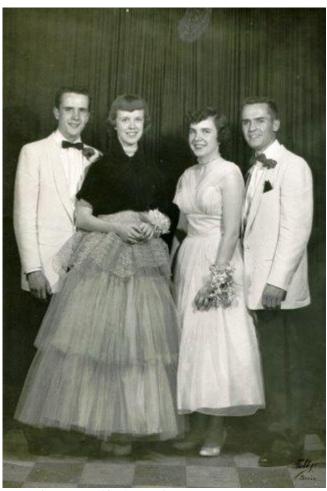

Tom Fitzgerald (1957), Marilyn Burke, Joanna Lacey, Leo Dittmer

Dean Dittmer, Duane Stuckey, Father Ryan, John Jacobson, Leo Dittmer

Probably the 1955 Prom: Duke Conway (1957), Marilyn Burke, Joanna Lacey, Dean Dittmer