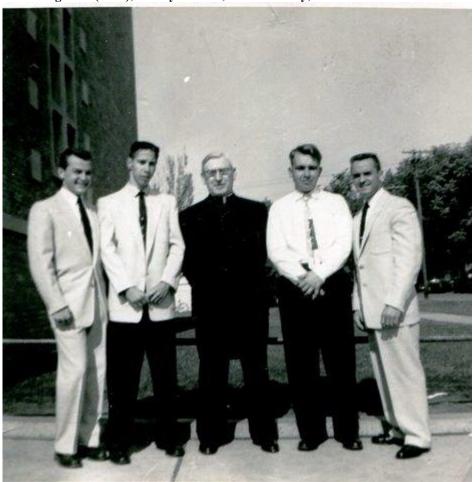

Tom Fitzgerald (1957), Marilyn Burke, Joanna Lacey, Leo Dittmer

Dean Dittmer, Duane Stuckey, Father Ryan, John Jacobson, Leo Dittmer

Probably the 1955 Prom: Duke Conway (1957), Marilyn Burke, Joanna Lacey, Dean Dittmer