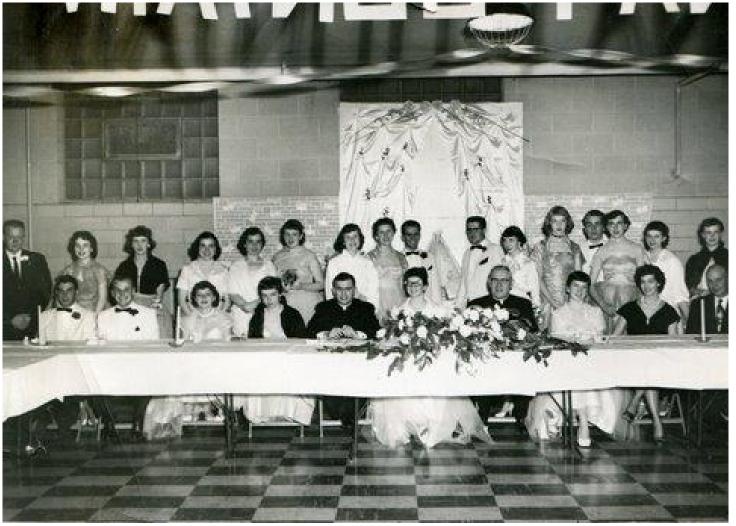

Class of 1956 Senior Prom – L to R: Marilyn Burke, John Jacobson, Rita Brown, Dean Dittmer, Geraldine Newland, Duane Stuckey, Margaret Judge, Leo Dittmer, Joanna Lacey

Junior and Senior Prom. Class of 1955 and 1956. Sitting L to R: John Lacey, Dean Dittmer, Rose Mary Ryan, Judy Conway, Father Turpster, Margaret Judge, Father Ryan, Joan Judge, Mrs. Brown (?) and unidentified male (?) Standing L to R: Jim Morgan, Joan Fitzgerald, Janese Carney, Joanna Lacey, Josephine Selzer, Gretchen Buss, Karen Erickson, Alice Brice, Leo Dittner, Pat Rea, Rosemary Phelan, Rita Brown, John Jacobson, Rosemary Keller, Geraldine Newland, Marilyn Burke.