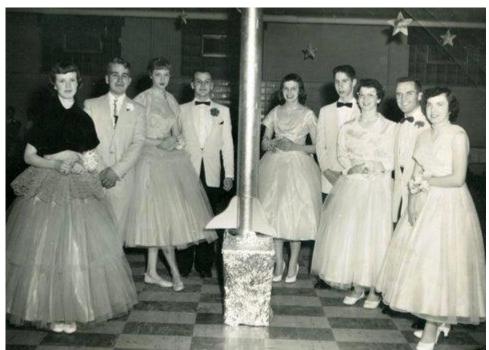

Class of 1956 Senior Prom – L to R: Marilyn Burke, John Jacobson, Rita Brown, Dean Dittmer, Geraldine Newland, Duane Stuckey, Margaret Judge, Leo Dittmer, Joanna Lacey

Junior and Senior Prom. Class of 1955 and 1956. Sitting L to R: John Lacey, Dean Dittmer, Rose Mary Ryan, Judy Conway, Father Turpster, Margaret Judge, Father Ryan, Joan Judge, Mrs. Brown (?) and unidentified male (?) Standing L to R: Jim Morgan, Joan Fitzgerald, Janese Carney, Joanna Lacey, Josephine Selzer, Gretchen Buss, Karen Erickson, Alice Brice, Leo Dittner, Pat Rea, Rosemary Phelan, Rita Brown, John Jacobson, Rosemary Keller, Geraldine Newland, Marilyn Burke.